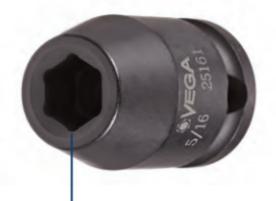

## Item #31601-D, Vega 12-pt Impact Sockets Std Length - 1/2" Sq Drive (MM) \$8.42

Thank you for shopping with us!

Made from high grade alloy steel.

Rounded corners on hex and square opening for stress relief. Don't see what you need? Other sizes made to order; please request a quote.

The corners of our hex and square openings have a radius for stress relief providing more torque while reducing fastener rounding

| SPECIFICATIONS |                 |
|----------------|-----------------|
| Diameter (D1)  | 25 mm           |
| Diameter (D2)  | 25 mm           |
| Length         | 38 mm           |
| Manufacturer   | Vega Industries |
| Opening        | 16 mm           |