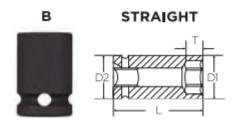

The corners of our hex and square openings have a radius for stress relief providing more torque while reducing fastener rounding

| SPECIFICATIONS |                 |
|----------------|-----------------|
| Diameter (D1)  | 25 mm           |
| Diameter (D2)  | 25 mm           |
| Length         | 38 mm           |
| Manufacturer   | Vega Industries |
| Opening        | 16 mm           |

| SPECIFICATIONS |
|----------------|
|----------------|

Style