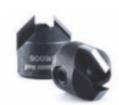

## Item #316009, Amana Tool Metric Countersinks Carbide-Tipped 2 Flute \$31.71

Thank you for shopping with us! Application: Use with 10mm shank boring bits to drill and countersink for screws in one pass.

Right hand tools rotate clockwise; left hand tools rotate counter-clockwise.

Replacement set screw #67079

**Drills sold separately.** 

Not to be used in portable drills or handheld routers.

| SPECIFICATIONS    |                               |
|-------------------|-------------------------------|
| Manufacturer      | Amana Tool                    |
| Flute             | 2                             |
| Note              | Drills sold separately.       |
| Replacement Parts | Replacement set screw #67079. |
| Overall Length    | 16.5 mm                       |
| Rotation          | Rotates counter-clockwise.    |
| Shank             | 9 mm                          |