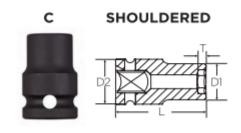

The corners of our hex and square openings have a radius for stress relief providing more torque while reducing fastener rounding

Thin wall sockets designed for limited clearance applications

SPECIFICATIONS

Diameter (D1)

22.8 mm

| SPECIFICATIONS |                 |
|----------------|-----------------|
| Diameter (D2)  | 25 mm           |
| Length         | 38 mm           |
| Manufacturer   | Vega Industries |
| Opening        | 14 mm           |
| Style          | С               |