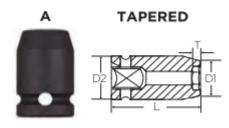

Rounded corners on hex and square opening for stress relief. Don't see what you need? Other sizes made to order; please request a quote.

fastener rounding

| SPECIFICATIONS |                 |
|----------------|-----------------|
| Diameter (D1)  | 22.8 mm         |
| Diameter (D2)  | 25 mm           |
| Length         | 38 mm           |
| Manufacturer   | Vega Industries |
| Opening        | 14 mm           |

| SPECIFICATIONS |   |
|----------------|---|
| Style          | А |