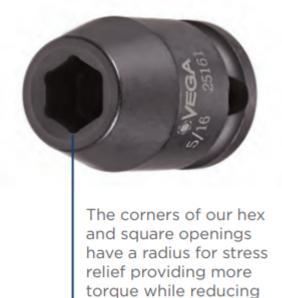

Rounded corners on hex and square opening for stress relief. Don't see what you need? Other sizes made to order; please request a quote.

fastener rounding

| SPECIFICATIONS |                 |
|----------------|-----------------|
| Diameter (D1)  | 22.8 mm         |
| Diameter (D2)  | 25 mm           |
| Length         | 38 mm           |
| Manufacturer   | Vega Industries |
| Opening        | 14 mm           |