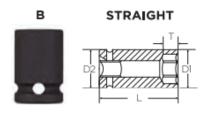

Don't see what you need? Other sizes made to order; please request a quote.

Thin wall sockets designed for limited clearance applications

| SPECIFICATIONS |                 |
|----------------|-----------------|
| Diameter (D1)  | 1.14 in         |
| Diameter (D2)  | 1.14 in         |
| Length         | 3.2 in          |
| Manufacturer   | Vega Industries |
| Opening        | 13/16 in        |
| Style          | В               |