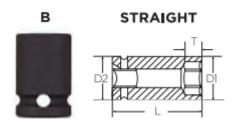

| SPECIFICATIONS |                 |
|----------------|-----------------|
| Diameter (D1)  | 1.18 in         |
| Diameter (D2)  | 1.18 in         |
| Length         | 1 1/2 in        |
| Manufacturer   | Vega Industries |
| Opening        | 13/16 in        |
| Style          | В               |