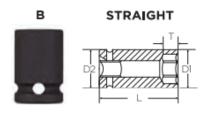

## Item #313161-DT, Vega 12-pt Impact Sockets Std Length Thin Wall - 1/2" Sq Drive (SAE) \$8.42

Thank you for shopping with us!

Made from high grade alloy steel. Rounded corners on hex and square opening for stress relief.

Don't see what you need? Other sizes made to order; please request a quote.

Thin wall sockets designed for limited clearance applications

| SPECIFICATIONS |                 |
|----------------|-----------------|
| Diameter (D1)  | 1.14 in         |
| Diameter (D2)  | 1.14 in         |
| Length         | 1 1/2 in        |
| Manufacturer   | Vega Industries |
| Opening        | 13/16 in        |
| Style          | В               |