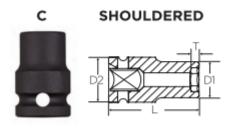

## **SPECIFICATIONS**

Diameter (D1)

21.5 mm

| SPECIFICATIONS |                 |
|----------------|-----------------|
| Diameter (D2)  | 25 mm           |
| Length         | 80 mm           |
| Manufacturer   | Vega Industries |
| Opening        | 13 mm           |
| Style          | С               |