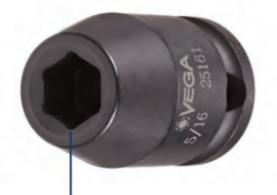

## Item #31301-DT, Vega 12-pt Impact Sockets Std Length Thin Wall - 1/2" Sq Drive (MM) \$6.46

Thank you for shopping with us!

Made from high grade alloy steel.

Rounded corners on hex and square opening for stress relief. Don't see what you need? Other sizes made to order; please request a quote.

The corners of our hex and square openings have a radius for stress relief providing more torque while reducing fastener rounding

Thin wall sockets designed for limited clearance applications

SPECIFICATIONS