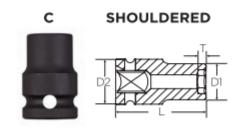

Diameter (D1)

| SPECIFICATIONS |                 |
|----------------|-----------------|
| Diameter (D2)  | 25 mm           |
| Length         | 38 mm           |
| Manufacturer   | Vega Industries |
| Opening        | 13 mm           |
| Style          | С               |