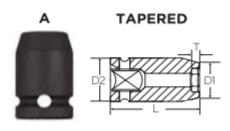

| SPECIFICATIONS |                 |
|----------------|-----------------|
| Diameter (D1)  | 21.5 mm         |
| Diameter (D2)  | 25 mm           |
| Length         | 38 mm           |
| Manufacturer   | Vega Industries |
| Opening        | 13 mm           |

| SPECIFICATIONS |   |
|----------------|---|
| Style          | A |