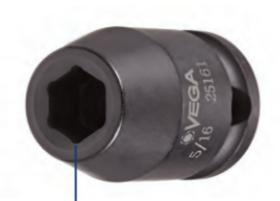

## Item #31301-D, Vega 12-pt Impact Sockets Std Length - 1/2" Sq Drive (MM) \$6.18

Thank you for shopping with us!

Made from high grade alloy steel.

Rounded corners on hex and square opening for stress relief.

Don't see what you need? Other sizes made to order;

please request a quote.

The corners of our hex and square openings have a radius for stress relief providing more torque while reducing fastener rounding