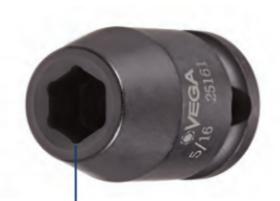

## Item #31201, Vega 6-pt Impact Sockets Std Length - 1/2" Sq Drive (MM) \$5.78

Thank you for shopping with us!

Made from high grade alloy steel.

Rounded corners on hex and square opening for stress relief.

Don't see what you need? Other sizes made to order;

please request a quote.

The corners of our hex and square openings have a radius for stress relief providing more torque while reducing fastener rounding