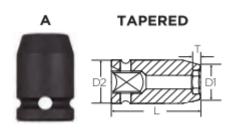

| SPECIFICATIONS |                 |
|----------------|-----------------|
| Diameter       | 20.3 mm         |
| Length         | 38 mm           |
| Opening        | 12 mm           |
| Style          | Α               |
| Manufacturer   | Vega Industries |