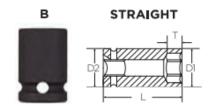

Don't see what you need? Other sizes made to order; please request a quote.

Thin wall sockets designed for limited clearance applications

| SPECIFICATIONS |                 |
|----------------|-----------------|
| Diameter (D1)  | 0.98 in         |
| Diameter (D2)  | 0.98 in         |
| Length         | 3.2 in          |
| Manufacturer   | Vega Industries |
| Opening        | 11/16 in        |
| Style          | В               |