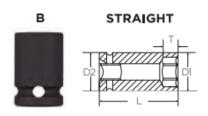

Don't see what you need? Other sizes made to order; please request a quote.

Thin wall sockets designed for limited clearance applications

| SPECIFICATIONS |                 |
|----------------|-----------------|
| Diameter (D1)  | 0.98 in         |
| Diameter (D2)  | 0.98 in         |
| Length         | 1 1/2 in        |
| Manufacturer   | Vega Industries |
| Opening        | 11/16 in        |
| Style          | В               |