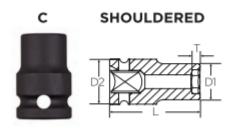

## **SPECIFICATIONS**

Diameter (D1)

17.8 mm

| SPECIFICATIONS |                 |
|----------------|-----------------|
| Diameter (D2)  | 25 mm           |
| Length         | 80 mm           |
| Manufacturer   | Vega Industries |
| Opening        | 10 mm           |
| Style          | С               |