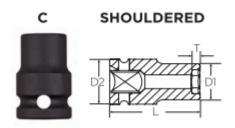

## **SPECIFICATIONS**

Diameter (D1)

17.8 mm

| SPECIFICATIONS |                 |
|----------------|-----------------|
| Diameter (D2)  | 25 mm           |
| Length         | 38 mm           |
| Manufacturer   | Vega Industries |
| Opening        | 10 mm           |
| Style          | С               |