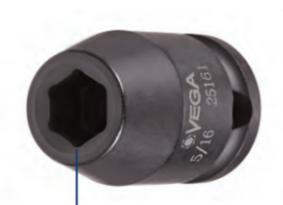

## Item #31001-D, Vega 12-pt Impact Sockets Std Length - 1/2" Sq Drive (MM) \$8.18

Edge of Arlington offers free shipping in the United States when you choose flat rate shipping.

Made from high grade alloy steel.

Rounded corners on hex and square opening for stress relief. **Don't see what you need? Other sizes made to order; please request a quote.** 

The corners of our hex and square openings have a radius for stress relief providing more torque while reducing fastener rounding