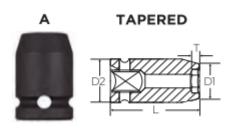

| SPECIFICATIONS |                 |
|----------------|-----------------|
| Diameter (D1)  | 17.8 mm         |
| Diameter (D2)  | 25 mm           |
| Length         | 38 mm           |
| Manufacturer   | Vega Industries |
| Opening        | 10 mm           |

| SPECIFICATIONS |   |
|----------------|---|
| Style          | A |