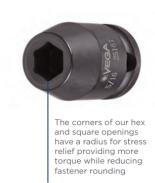

## Item #30783-D, Vega 12-pt Impact Sockets Long Length - 1/2" Sq Drive (SAE) \$19.68

Thank you for shopping with us!

Made from high grade alloy steel. Rounded corners on hex and square opening for stress relief.