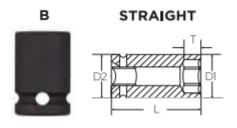

## Don't see what you need? Other sizes made to order; please request a quote.

| SPECIFICATIONS |                 |
|----------------|-----------------|
| Diameter (D1)  | 1.26 in         |
| Diameter (D2)  | 1.26 in         |
| Length         | 3.2 in          |
| Manufacturer   | Vega Industries |
| Opening        | 7/8 in          |
| Style          | В               |