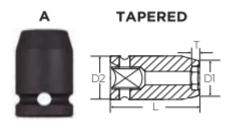

| SPECIFICATIONS |                 |
|----------------|-----------------|
| Diameter (D1)  | 0.81 in         |
| Diameter (D2)  | 0.98 in         |
| Length         | 3.2 in          |
| Manufacturer   | Vega Industries |
| Opening        | 1/2 in          |
| Style          | A               |