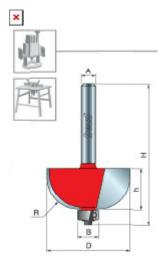

30-111

| SPECIFICATIONS               |             |
|------------------------------|-------------|
| Diameter                     | 1 in        |
| Cut Height, Length, or Width | 5/16 in     |
| Manufacturer                 | Freud Tools |
| Overall Length               | 2 1/2 in    |
| Radius                       | 5/16 in     |
| Shank                        | 1/2 in      |