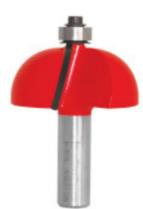

## Item #30-108, Freud Cove Bits \$62.64

Edge of Arlington offers free shipping in the United States when you choose flat rate shipping

Application: Smooth, decorative edging and inverted radii

-Create smooth, classic cove profiles with Freud cove bits, which have a shear angle that slices wood similar to the way a craftsman uses a hand plane. -Cuts all composition materials, plywoods, hardwoods, and softwoods. -Use on hand-held and table-mounted portable routers.