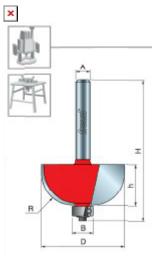

| SPECIFICATIONS               |             |
|------------------------------|-------------|
| Diameter                     | 2 in        |
| Cut Height, Length, or Width | 7/8 in      |
| Manufacturer                 | Freud Tools |
| Overall Length               | 2 5/8 in    |
| Radius                       | 3/4 in      |
| Shank                        | 1/2 in      |