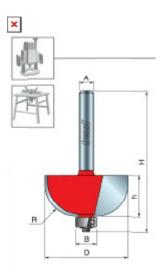

- -Cuts all composition materials, plywoods, hardwoods, and softwoods.
- -Use on hand-held and table-mounted portable routers.

| SPECIFICATIONS               |             |
|------------------------------|-------------|
| Manufacturer                 | Freud Tools |
| Diameter                     | 1 3/4 in    |
| Cut Height, Length, or Width | 3/4 in      |
| Overall Length               | 2 1/2 in    |
| Radius                       | 5/8 in      |
| Shank                        | 1/2 in      |