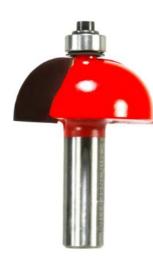

## Item #30-107, Freud Cove Bits \$51.19

Thank you for shopping with us!

**Application:** Smooth, decorative edging and inverted radii

-Create smooth, classic cove profiles with Freud cove bits, which have a shear angle that slices wood similar to the way a craftsman uses a hand plane.

- -Cuts all composition materials, plywoods, hardwoods, and softwoods.
- -Use on hand-held and table-mounted portable routers.

| SPECIFICATIONS               |             |
|------------------------------|-------------|
| Manufacturer                 | Freud Tools |
| Diameter                     | 1 3/4 in    |
| Cut Height, Length, or Width | 3/4 in      |
| Overall Length               | 2 1/2 in    |
| Radius                       | 5/8 in      |
| Shank                        | 1/2 in      |