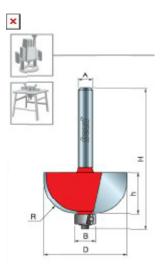

-Cuts all composition materials, plywoods, hardwoods, and softwoods.

-Use on hand-held and table-mounted portable routers.

30-106

| SPECIFICATIONS               |             |
|------------------------------|-------------|
| Diameter                     | 1 1/2 in    |
| Cut Height, Length, or Width | 1/2 in      |
| Manufacturer                 | Freud Tools |
| Overall Length               | 2 3/16 in   |
| Radius                       | 1/2 in      |
| Shank                        | 1/4 in      |