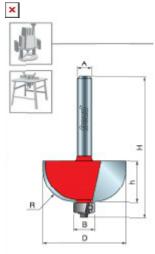

30-103

| SPECIFICATIONS               |             |
|------------------------------|-------------|
| Manufacturer                 | Freud Tools |
| Diameter                     | 1 in        |
| Cut Height, Length, or Width | 5/16 in     |
| Overall Length               | 2 3/16 in   |
| Radius                       | 5/16 in     |
| Shank                        | 1/4 in      |