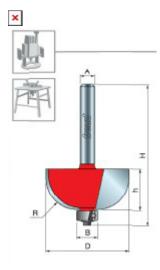

30-102

| SPECIFICATIONS               |             |
|------------------------------|-------------|
| Manufacturer                 | Freud Tools |
| Diameter                     | 7/8 in      |
| Cut Height, Length, or Width | 1/2 in      |
| Overall Length               | 2 3/16 in   |
| Radius                       | 1/4 in      |
| Shank                        | 1/4 in      |