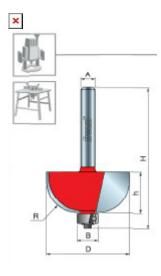

| SPECIFICATIONS               |             |
|------------------------------|-------------|
| Manufacturer                 | Freud Tools |
| Diameter                     | 3/4 in      |
| Cut Height, Length, or Width | 1/2 in      |
| Overall Length               | 2 3/16 in   |
| Radius                       | 3/16 in     |
| Shank                        | 1/4 in      |