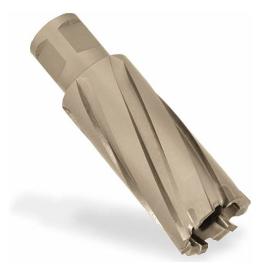

## Item #3-18234, Hougen Copperhead™ Carbide Tip 1 1/16" Cutter - Fusion2 Shank \$104.00

Edge of Arlington offers free shipping in the United States when you choose flat rate shipping.

Copperhead™ Carbide Tip Cutters offer extended tool life on abrasive, tough-to-cut materials and in high-speed mag drills such as the HMD508. The unique Hougen design includes a special tooth geometry that helps maintain a better chip flow than other brands. Copperhead Cutters are available in fractional & metric sizes with the Fusion2™ shank. The shank allows for cutters to be used in Hougen drills and competitive models utilizing the one-touch arbor system. The screw arbor system can result in up to 2x the tool life as tool-less systems.

## **SPECIFICATIONS**

**Diameter** 1 1/16 in

**Cut Depth** 3 in 76 mm

**Usage/System** Use with: 10535 - Pilot, Hougen Pilot for 3" DOC Copperhead™ M Annular Cutters

Manufacturer Hougen