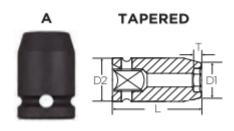

| SPECIFICATIONS |                 |
|----------------|-----------------|
| Manufacturer   | Vega Industries |
| Diameter (D1)  | 0.71 in         |
| Diameter (D2)  | 0.75 in         |
| Length         | 1.3 in          |
| Size           | (Torx) E-14     |
| Style          | A               |