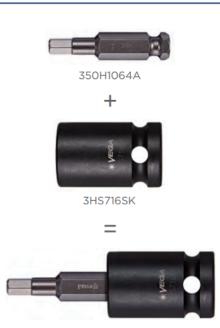

Made from high grade alloy steel. Set screw firmly locks bit into place.

Rounded corners on hex and square opening for stress relief.

Combine with Power Bits to form socket bit assemblies - example below.

## Socket Bit Assembly Example

| SPECIFICATIONS |                 |
|----------------|-----------------|
| Length         | 1 1/2 in        |
| Manufacturer   | Vega Industries |
| Opening        | 7/16 in         |
| Unit Price     | \$7.56          |
| Pack Quantity  | Bulk Pack of 5  |