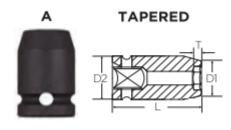

| SPECIFICATIONS |                 |
|----------------|-----------------|
| Manufacturer   | Vega Industries |
| Diameter (D1)  | 0.48 in         |
| Diameter (D2)  | 0.75 in         |
| Length         | 1.2 in          |
| Opening        | 9/32 in         |
| Style          | A               |