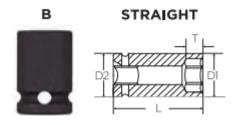

## Item #29162-D, Vega 12-pt Impact Sockets Long Length - 3/8" Sq Drive (SAE) \$9.80

Edge of Arlington offers free shipping in the United States when you choose flat rate shipping.

Made from S2 modified shock resistant steel for professional performance and durability. Rounded corners on hex and square opening for stress relief.

Don't see what you need? Other sizes made to order; please request a quote.

| SPECIFICATIONS |                 |
|----------------|-----------------|
| Diameter       | 0.87 in         |
| Length         | 2 in            |
| Manufacturer   | Vega Industries |
| Opening        | 9/16 in         |
| Style          | В               |