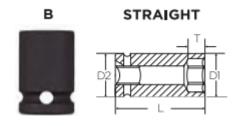

| SPECIFICATIONS |                 |
|----------------|-----------------|
| Manufacturer   | Vega Industries |
| Diameter (D1)  | 0.87 in         |
| Diameter (D2)  | 0.87 in         |
| Length         | 1.2 in          |
| Opening        | 9/16 in         |
| Style          | В               |