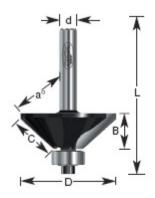

## Item #280-28, Amana Professional Quality Chamfer Router Bits \$56.91

Thank you for shopping with us!

Note: 280-28, use in table-mounted router. Not for use in a handheld router!

1/2" Shank 2 Flute with ball bearing guide Professional Quality Carbide-Tipped

| SPECIFICATIONS               |            |
|------------------------------|------------|
| Manufacturer                 | Amana Tool |
| Diameter                     | 2 in       |
| Cut Height, Length, or Width | 3/4 in     |
| Flute                        | 2          |
| Overall Length               | 2 3/4 in   |
| Shank                        | 1/2 in     |
| Angle                        | 45 deg     |