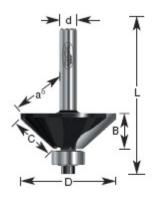

## Item #280-08, Amana Professional Quality **Chamfer Router Bits**

\$22.72

Thank you for shopping with us!

1/4" Shank <sup>2</sup> Flute with ball bearing guide Professional Quality Carbide-Tipped

| SPECIFICATIONS               |            |
|------------------------------|------------|
| Manufacturer                 | Amana Tool |
| Diameter                     | 7/8 in     |
| Cut Height, Length, or Width | 3/4 in     |
| Flute                        | 2          |
| Overall Length               | 2 1/4 in   |
| Shank                        | 1/4 in     |
| Angle                        | 15 deg     |