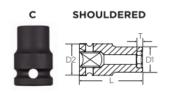

Don't see what you need? Other sizes made to order; please request a quote.

Thin wall sockets designed for limited clearance applications

| SPECIFICATIONS |                 |
|----------------|-----------------|
| Manufacturer   | Vega Industries |
| Diameter (D1)  | 0.66 in         |
| Diameter (D2)  | 0.75 in         |
| Length         | 2 in            |
| Opening        | 7/16 in         |
| Style          | C               |