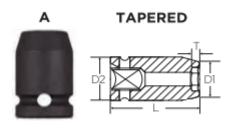

## Item #27162-D, Vega 12-pt Impact Sockets Long Length - 3/8" Sq Drive (SAE) \$9.16

Edge of Arlington offers free shipping in the United States when you choose flat rate shipping.

Made from S2 modified shock resistant steel for professional performance and durability. Rounded corners on hex and square opening for stress relief.

Don't see what you need? Other sizes made to order; please request a quote.

| SPECIFICATIONS |                 |
|----------------|-----------------|
| Diameter       | 0.71 in         |
| Length         | 2 in            |
| Manufacturer   | Vega Industries |
| Opening        | 7/16 in         |
| Style          | A               |