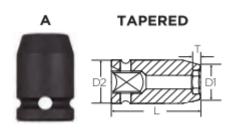

| SPECIFICATIONS |                 |
|----------------|-----------------|
| Manufacturer   | Vega Industries |
| Diameter (D1)  | 0.7 in          |
| Diameter (D2)  | 0.75 in         |
| Length         | 1.2 in          |
| Opening        | 7/16 in         |
| Style          | A               |