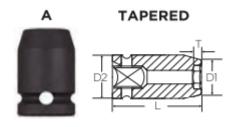

## Don't see what you need? Other sizes made to order; please request a quote.

| SPECIFICATIONS |                 |
|----------------|-----------------|
| Diameter (D1)  | 0.7 in          |
| Diameter (D2)  | 0.75 in         |
| Length         | 1.2 in          |
| Manufacturer   | Vega Industries |
| Opening        | 7/16 in         |
| Style          | A               |