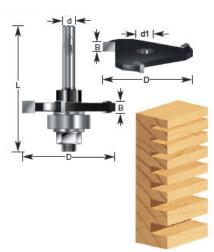

## Item #270-22, Amana Professional Quality Slotting Cutter Assemblies \$19.88

. Thank you for shopping with us! Includes cutter, arbor, and ball bearing. 1/4" Shank 3-wing

| SPECIFICATIONS               |                                                                                           |
|------------------------------|-------------------------------------------------------------------------------------------|
| Manufacturer                 | Amana Tool                                                                                |
| Diameter                     | 1 7/8 in                                                                                  |
| Bearing(s)                   | 47708, Amana Tool Steel Ball Bearing Guide 7/8 Overall Dia x 5/16 Inner Dia x 9/32 Height |
| Cut Height, Length, or Width | 3/32 in                                                                                   |
| Includes                     | Includes cutter, arbor, and ball bearing                                                  |
| Note                         | 3-Wing Cutter Only: 270-44                                                                |
| Overall Length               | 2 1/8 in                                                                                  |
| Shank                        | 1/4 in                                                                                    |
| Wings                        | 3-wing with ball bearing guide                                                            |