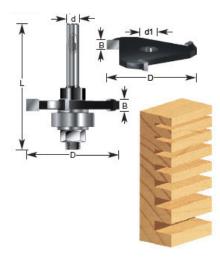

## Item #270-16, Amana Professional Quality Slotting Cutter Assembly \$20.69

Thank you for shopping with us! Includes cutter, arbor, and ball bearing. 1/4" Shank 3-wing

| SPECIFICATIONS               |                                                                                           |
|------------------------------|-------------------------------------------------------------------------------------------|
| Manufacturer                 | Amana Tool                                                                                |
| Diameter                     | 1 7/8 in                                                                                  |
| Bearing(s)                   | 47708, Amana Tool Steel Ball Bearing Guide 7/8 Overall Dia x 5/16 Inner Dia x 9/32 Height |
| Cut Height, Length, or Width | 1/4 in                                                                                    |
| Includes                     | Includes cutter, arbor, and ball bearing                                                  |
| Note                         | 3-Wing Cutter Only: 270-52                                                                |
| Overall Length               | 2 1/8 in                                                                                  |
| Shank                        | 1/4 in                                                                                    |
| Wings                        | 3-wing with ball bearing guide                                                            |