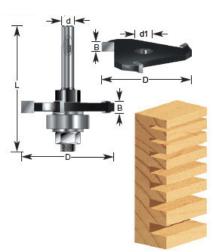

## Item #270-12, Amana Professional Quality Slotting Cutter Assembly \$20.09

. Thank you for shopping with us! Includes cutter, arbor, and ball bearing. 1/4" Shank 3-wing

| SPECIFICATIONS               |                                                                                           |
|------------------------------|-------------------------------------------------------------------------------------------|
| Manufacturer                 | Amana Tool                                                                                |
| Diameter                     | 1 7/8 in                                                                                  |
| Bearing(s)                   | 47708, Amana Tool Steel Ball Bearing Guide 7/8 Overall Dia x 5/16 Inner Dia x 9/32 Height |
| Cut Height, Length, or Width | 1/8 in                                                                                    |
| Includes                     | Includes cutter, arbor, and ball bearing                                                  |
| Note                         | 3-Wing Cutter Only: 270-46                                                                |
| Overall Length               | 2 1/8 in                                                                                  |
| Shank                        | 1/4 in                                                                                    |
| Wings                        | 3-wing with ball bearing guide                                                            |