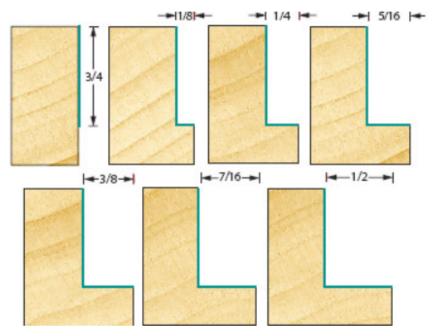

## Item #260-40, Amana Professional Quality Rabbet Set \$63.21

Thank you for shopping with us! Our multi-depth rabbet set is perfect for any size cabinet shop. Micro-grain carbide tips and a 3/4" cutting length with an aggressive shear for chip-free cutting in today's " highly abrasive" materials. Cuts 7 sizes ranging from flush to 1/2" rabbet. 1/2" Shank Professional Quality Carbide-Tipped

| SPECIFICATIONS               |                                                        |
|------------------------------|--------------------------------------------------------|
| Manufacturer                 | Amana Tool                                             |
| Diameter                     | 1 3/8 in                                               |
| Cut Depth                    | Rabbet Depth: flush, 1/8, 1/4, 5/16, 3/8, 7/16, 1/2 in |
| Cut Height, Length, or Width | 3/4 in                                                 |
| Flute                        | 2                                                      |
| Overall Length               | 2 15/16 in                                             |
| RPM                          | 18,000                                                 |
| Shank                        | 1/2 in                                                 |