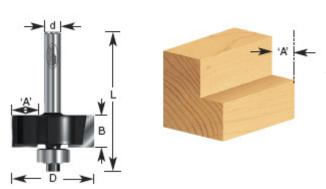

## Item #260-14, Amana Professional Quality Rabbeting Bit 1/2 in Shank, 2 Flute with Ball Bearing Guide \$24.47

Thank you for shopping with us! 1/4" Shank 2 Flute with Upper Ball Bearing Guide Professional Quality Carbide-Tipped

| SPECIFICATIONS               |                                                                          |
|------------------------------|--------------------------------------------------------------------------|
| Manufacturer                 | Amana Tool                                                               |
| Diameter                     | 1 1/4 in                                                                 |
| Bearing(s)                   | 47706, Amana Tool 3/16 ID x 1/2 OD x .195 Thick Steel Ball Bearing Guide |
| Cut Depth                    | 3/8 in                                                                   |
| Cut Height, Length, or Width | 1/2 in                                                                   |
| Flute                        | 2                                                                        |
| Overall Length               | 2 3/8 in                                                                 |
| RPM                          | 18,001                                                                   |
| Shank                        | 1/2 in                                                                   |