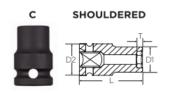

Don't see what you need? Other sizes made to order; please request a quote.

Thin wall sockets designed for limited clearance applications

| SPECIFICATIONS |                 |
|----------------|-----------------|
| Manufacturer   | Vega Industries |
| Diameter (D1)  | 0.51 in         |
| Diameter (D2)  | 0.75 in         |
| Length         | 2 in            |
| Opening        | 5/16 in         |
| Style          | C               |