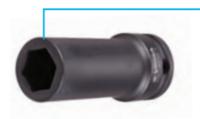

## Item #25162-T, Vega 6-pt Impact Sockets Long Length Thin Wall - 3/8" Sq Drive (SAE)

**\$7.64** Thank you for shopping with us!

Made from S2 modified shock resistant steel for professional performance and durability. Rounded corners on hex and square opening for stress relief.

Don't see what you need? Other sizes made to order; please request a quote.

Thin wall sockets designed for limited clearance applications

| SPECIFICATIONS |                 |
|----------------|-----------------|
| Manufacturer   | Vega Industries |
| Diameter (D1)  | 0.51 in         |
| Diameter (D2)  | 0.75 in         |
| Length         | 2 in            |
| Opening        | 5/16 in         |
| Style          | C               |