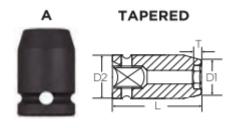

## Don't see what you need? Other sizes made to order; please request a quote.

| SPECIFICATIONS |                 |
|----------------|-----------------|
| Diameter       | 0.51 in         |
| Length         | 2 in            |
| Manufacturer   | Vega Industries |
| Opening        | 5/16 in         |
| Style          | A               |