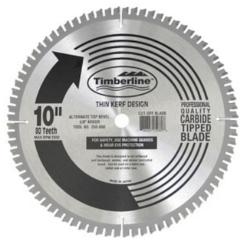

## Item #250-800, Amana Timberline General Purpose & Finishing \$80.40

Thank you for shopping with us!

For Miter Saw or Stationary Table Saw
Excellent for general purpose, crosscutting, and finishing of softwoods and hardwoods. The 0° hook angle allows for use on a broad range of material as well as machine types.

Designed to cut: Softwood, Hardwood and Plywood. Framing. Floor Beams.

Product Information: • ATB Grind • Thin Kerf • Carbide-Tipped • Professional Quality • Clamshell Packaged

Perfect for the following miter box saws, compound miter saws, sliding compound miter saws, and dual sliding compound miter saws: Bosch® 3915; Delta® 36-070, 36-040, 36-075,36-220, 36-225, 36-240, 36-250; Hitachi® C10FC2, C10FS, C10FCD; Makita® LS1039N, LS1040, LS1045, LS1011, LS1013; Milwaukee® 6490-6, 6496-6, 6497-6; Porter Cable® 3807; Protech® 7107, 7207, 7208; Ryobi® TS254.

| SPECIFICATIONS |            |
|----------------|------------|
| Manufacturer   | Amana Tool |
| Diameter       | 10 in      |
| Bore           | 5/8 in     |
| Grind          | ATB        |

| SPECIFICATIONS |                                          |
|----------------|------------------------------------------|
| Kerf           | .091 in                                  |
| Plate          | .063 in                                  |
| Teeth          | 80                                       |
| Usage/System   | Table Saws, Radial Arm Saws & Miter Saws |