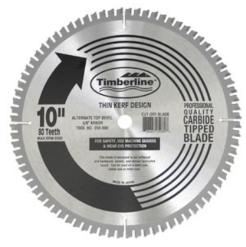

## Item #250-600, Amana Timberline General Purpose & Finishing \$69.20

Thank you for shopping with us!

For Miter Saw or Stationary Table Saw
Excellent for general purpose, crosscutting, and finishing of softwoods and hardwoods. The 0° hook angle allows for use on a broad range of material as well as machine types.

Designed to cut: Softwood, Hardwood and Plywood. Framing. Floor Beams.

Product Information: • ATB Grind • Thin Kerf • Carbide-Tipped • Professional Quality • Clamshell Packaged

Perfect for the following miter box saws, compound miter saws, sliding compound miter saws, and dual sliding compound miter saws: Bosch® 3915; Delta® 36-070, 36-040, 36-075,36-220, 36-225, 36-240, 36-250; Hitachi® C10FC2, C10FS, C10FCD; Makita® LS1039N, LS1040, LS1045, LS1011, LS1013; Milwaukee® 6490-6, 6496-6, 6497-6; Porter Cable® 3807; Protech® 7107, 7207, 7208; Ryobi® TS254.

| SPECIFICATIONS |            |
|----------------|------------|
| Manufacturer   | Amana Tool |
| Diameter       | 10 in      |
| Bore           | 5/8 in     |
| Grind          | АТВ        |

| SPECIFICATIONS |                                          |
|----------------|------------------------------------------|
| Kerf           | .091 in                                  |
| Plate          | .063 in                                  |
| Teeth          | 60                                       |
| Usage/System   | Table Saws, Radial Arm Saws & Miter Saws |