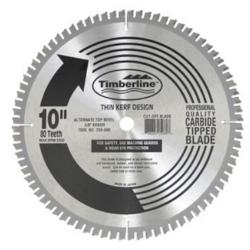

## Item #250-400, Amana Timberline General Purpose & Finishing \$61.15

Thank you for shopping with us!

For Miter Saw or Stationary Table Saw
Excellent for general purpose, crosscutting, and finishing of softwoods and hardwoods. The 0° hook angle allows for use on a broad range of material as well as machine types.

Designed to cut: Softwood, Hardwood and Plywood. Framing. Floor Beams.

Product Information: • ATB Grind • Thin Kerf • Carbide-Tipped • Professional Quality • Clamshell Packaged

Perfect for the following miter box saws, compound miter saws, sliding compound miter saws, and dual sliding compound miter saws: Bosch® 3915; Delta® 36-070, 36-040, 36-075,36-220, 36-225, 36-240, 36-250; Hitachi® C10FC2, C10FS, C10FCD; Makita® LS1039N, LS1040, LS1045, LS1011, LS1013; Milwaukee® 6490-6, 6496-6, 6497-6; Porter Cable® 3807; Protech® 7107, 7207, 7208; Ryobi® TS254.

| SPECIFICATIONS |            |
|----------------|------------|
| Manufacturer   | Amana Tool |
| Diameter       | 10 in      |
| Bore           | 5/8 in     |
| Grind          | ATB        |

| SPECIFICATIONS |                                          |
|----------------|------------------------------------------|
| Kerf           | .091 in                                  |
| Plate          | .063 in                                  |
| Teeth          | 40                                       |
| Usage/System   | Table Saws, Radial Arm Saws & Miter Saws |