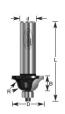

## Item #240-22, Amana Professional Quality Roman Ogee Router Bits

\$33.81

. Thank you for shopping with us!

1/4" Shank
2 Flute with ball bearing guide
Professional Quality Carbide-Tipped

| SPECIFICATIONS               |                                                                               |
|------------------------------|-------------------------------------------------------------------------------|
| Manufacturer                 | Amana Tool                                                                    |
| Diameter                     | 1 3/8 in                                                                      |
| Bearing(s)                   | 47704, Amana Tool 1/8 in ID x 3/8 in OD x .155 Thick Steel Ball Bearing Guide |
| Cut Height, Length, or Width | 7/8 in                                                                        |
| Flute                        | 2                                                                             |
| Overall Length               | 2 5/8 in                                                                      |
| Radius                       | 1/4 in                                                                        |
| Shank                        | 1/2 in                                                                        |