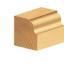

## Item #240-22, Amana Professional Quality Roman Ogee Router Bits

\$33.81

. Thank you for shopping with us!

1/4" Shank
2 Flute with ball bearing guide
Professional Quality Carbide-Tipped

| SPECIFICATIONS               |                                                                               |
|------------------------------|-------------------------------------------------------------------------------|
| Manufacturer                 | Amana Tool                                                                    |
| Diameter                     | 1 3/8 in                                                                      |
| Bearing(s)                   | 47704, Amana Tool 1/8 in ID x 3/8 in OD x .155 Thick Steel Ball Bearing Guide |
| Cut Height, Length, or Width | 7/8 in                                                                        |
| Flute                        | 2                                                                             |
| Overall Length               | 2 5/8 in                                                                      |
| Radius                       | 1/4 in                                                                        |
| Shank                        | 1/2 in                                                                        |