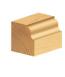

## Item #240-22, Amana Professional Quality Roman Ogee Router Bits

\$33.81

. Thank you for shopping with us!

1/4" Shank
2 Flute with ball bearing guide
Professional Quality Carbide-Tipped

| SPECIFICATIONS               |                                                                               |
|------------------------------|-------------------------------------------------------------------------------|
| Manufacturer                 | Amana Tool                                                                    |
| Diameter                     | 1 3/8 in                                                                      |
| Bearing(s)                   | 47704, Amana Tool 1/8 in ID x 3/8 in OD x .155 Thick Steel Ball Bearing Guide |
| Cut Height, Length, or Width | 7/8 in                                                                        |
| Flute                        | 2                                                                             |
| Overall Length               | 2 5/8 in                                                                      |
| Radius                       | 1/4 in                                                                        |
| Shank                        | 1/2 in                                                                        |