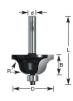

## Item #240-22, Amana Professional Quality Roman Ogee Router Bits

\$33.81

. Thank you for shopping with us!

1/4" Shank
2 Flute with ball bearing guide
Professional Quality Carbide-Tipped

| SPECIFICATIONS               |                                                                               |
|------------------------------|-------------------------------------------------------------------------------|
| Manufacturer                 | Amana Tool                                                                    |
| Diameter                     | 1 3/8 in                                                                      |
| Bearing(s)                   | 47704, Amana Tool 1/8 in ID x 3/8 in OD x .155 Thick Steel Ball Bearing Guide |
| Cut Height, Length, or Width | 7/8 in                                                                        |
| Flute                        | 2                                                                             |
| Overall Length               | 2 5/8 in                                                                      |
| Radius                       | 1/4 in                                                                        |
| Shank                        | 1/2 in                                                                        |