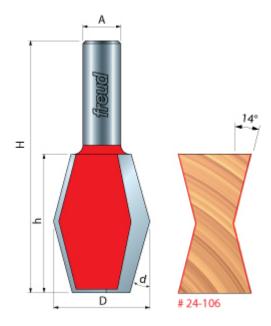

## Item #24-106, Freud Butterfly Spline Bit \$60.17

Thank you for shopping with us!

Application: Sturdy, decorative design for exposed joints

- -This bit produces a strong, attractive method of joining wood. Use a 14-degree dovetail bit to produce the mating grooves.
- -Cuts all composition materials, plywoods, hardwoods, and softwoods.
- -Use on CNC and other automatic routers as well as hand-held and table-mounted portable routers.

24-106

| SPECIFICATIONS               |             |
|------------------------------|-------------|
| Manufacturer                 | Freud Tools |
| Diameter                     | 1 1/8 in    |
| Cut Height, Length, or Width | 1 3/4 in    |
| Overall Length               | 3 1/4 in    |
| Shank                        | 1/2 in      |
| Small Diameter               | 11/16 in    |
| Angle                        | 14 deg      |