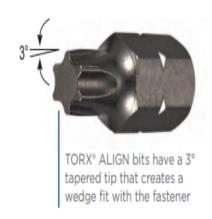

## Item #230T45W, Vega Torx® Align Insert Bits - 5/16" Shank \$63.00

Thank you for shopping with us! Made from S2 modified shock resistant steel for professional performance and durability. Proprietary precision CNC machined tips for excellent fit in fastener recess. Precision controlled heat treatment for extreme durability and wear protection. Torx® ALIGN bits have a 3° tapered tip that creates a wedge fit with the fastener.