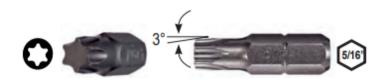

## Item #230T45W, Vega Torx® Align Insert Bits - 5/16" Shank \$63.00

Thank you for shopping with us! Made from S2 modified shock resistant steel for professional performance and durability. Proprietary precision CNC machined tips for excellent fit in fastener recess. Precision controlled heat treatment for extreme durability and wear protection. Torx® ALIGN bits have a 3° tapered tip that creates a wedge fit with the fastener.